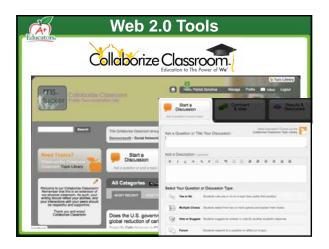

| Web                                                 | 2.0 To      | ools                       |      |
|-----------------------------------------------------|-------------|----------------------------|------|
| Q                                                   | uizlet      |                            |      |
| Make or find flashcards.                            |             |                            |      |
| <ul> <li>Use powerful study tools.</li> </ul>       |             |                            |      |
| <ul> <li>Share and study with you</li> </ul>        | ır friends. |                            |      |
| <ul> <li>Play competitive study gathered</li> </ul> | ames.       |                            |      |
| <ul> <li>Study on the go.</li> </ul>                | 11 24 40    | 😰 Terrs Piest 📰 Both Sides |      |
|                                                     |             | Acrimony                   |      |
| www.quizlet.com                                     | _           | Click to flip              | 1/25 |