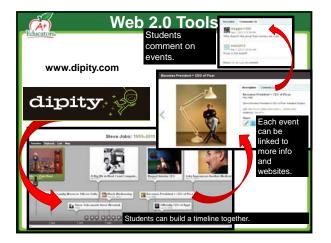

| Web                                                 | 2.0 To      | ools                       |      |
|-----------------------------------------------------|-------------|----------------------------|------|
| Q                                                   | uizlet      |                            |      |
| Make or find flashcards.                            |             |                            |      |
| <ul> <li>Use powerful study tools.</li> </ul>       |             |                            |      |
| <ul> <li>Share and study with you</li> </ul>        | ır friends. |                            |      |
| <ul> <li>Play competitive study gathered</li> </ul> | ames.       |                            |      |
| <ul> <li>Study on the go.</li> </ul>                | 11 24 40    | 😰 Terrs Piest 📰 Both Sides |      |
|                                                     |             | Acrimony                   |      |
| www.quizlet.com                                     | _           | Click to flip              | 1/25 |